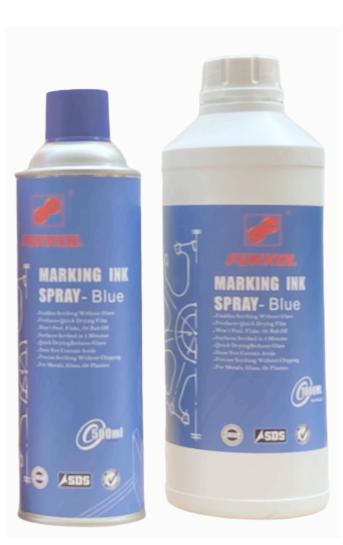

# LAYOUT INK SPRAY BLUE

## **Description:**

Marking Ink Spray-Blue is a specialised paint designed for the marking out of metal surfaces in Toolrooms, Machine shops etc. The thin, dry film enables clear, sharply defined lines to be scribed on most surfaces without flaking. Marking Ink Spray-Blue is designed for use on bright or machined surfaces.

### Pack sizes and Part Codes:

500ml

Part Code: 36670